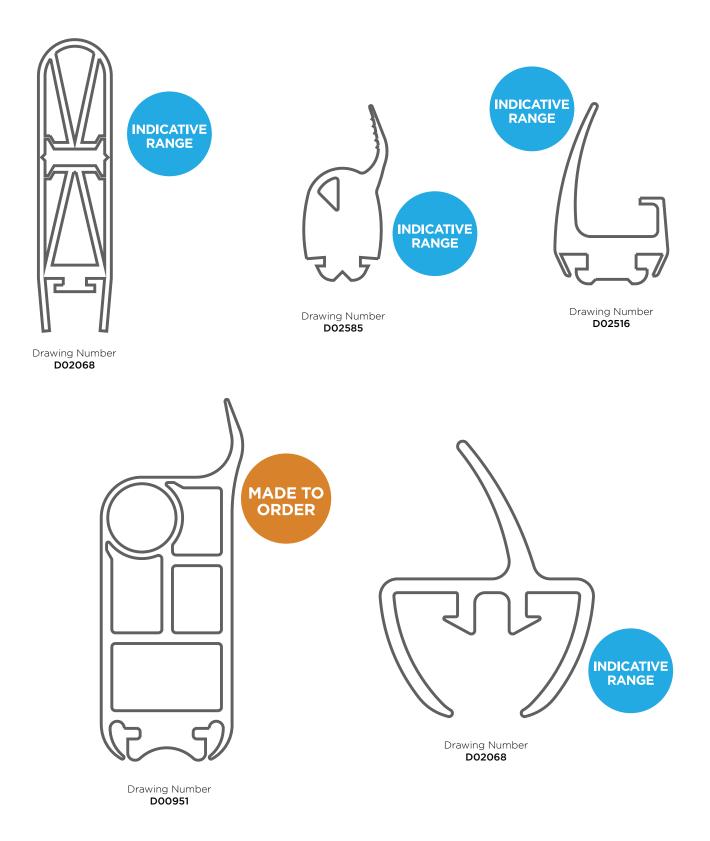

## INDICATIVE RANGE

RUBBER AND PLASTICS

This profile is indicative only. Boss is capable of producing a wide range of profiles to suit your needs.

- Customised to suit your needs
- Tooling design charges apply
- Profile is subject to MOQs