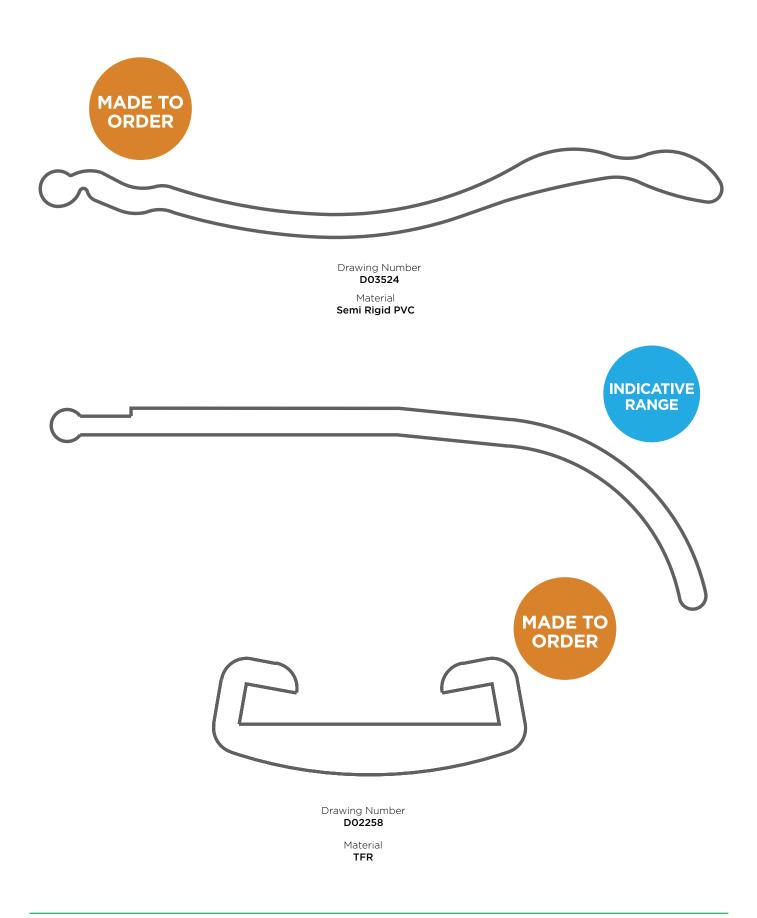

- Profile is subject to MOQs

Contact the team today to discuss your requirements.

### **EPDM PINCHWELDS**







#### **EPDM PINCHWELDS**





Part Number **042-0040# Black** Supplied in 100 Metre Coils



Part Number 042-0063 PRODUCT CATALOGUE

### BUS, TRAM, TRAIN & AUTO





\*All material is EPDM BLACK

### **BUS, TRAM, TRAIN** & AUTO





### TANK BRACKET STRAPS





\*All material is Nitrile EPDM BLACK

### TANK BRACKET STRAPS





#### **Ranges of Sizes Available**

Drawing Number **D03581, D03637** 

Material Nitrile EPDM Black



#### **Ranges of Sizes Available**

Drawing Number D03586, D03610, D403544. D03587 Material Neoprene EPDM Black



#### **Ranges of Sizes Available**

Drawing Number D03607, D03599, D03609. D03608 Material Neoprene EPDM Black



#### **PELMET RUBBER**



PRODUCT CATALOGUE

#### GLAZING H TYPE & LOCKING KEY





A DIVISION OF





sales@bosspolymer.com.au www.bosspolymer.com.au 1300 786 489





**Scan to access** Boss Polymer Technologies Pty Ltd Terms and Conditions of Trade